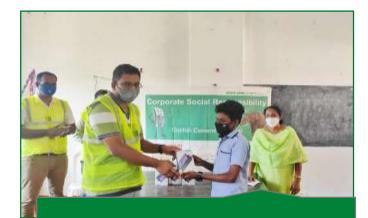

Computer literacy classes for students of Govt. School

Distribution of Tablets to Under privileged Kids

Education Support to the Govt Primary School