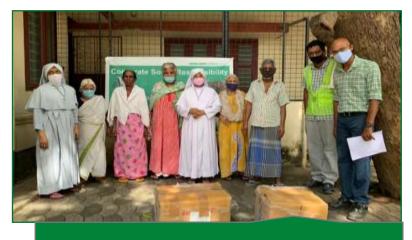

#### Health and Medical Support For Rural Community

Distribution of Medicines to the old age home