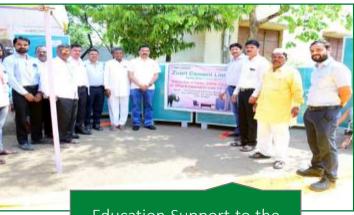

Computer literacy classes for students of Govt. School

Distribution of Tablets to Under privileged Kids

Education Support to the Govt Primary School