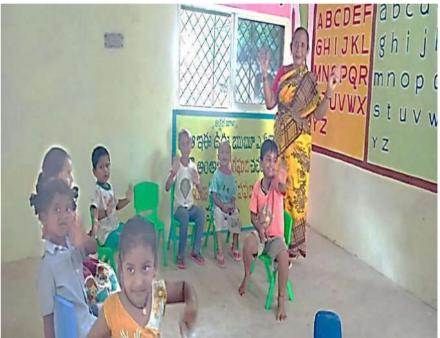

## ZUARI CEMENT LIMITED CSR REPORT- FY2022-23

Renovation and Wall Paintings at Govt School

Development of Aanganwadi Centre

Motor Driving Training to Local Youths

Construction of RCC Road at Dondapadu Village