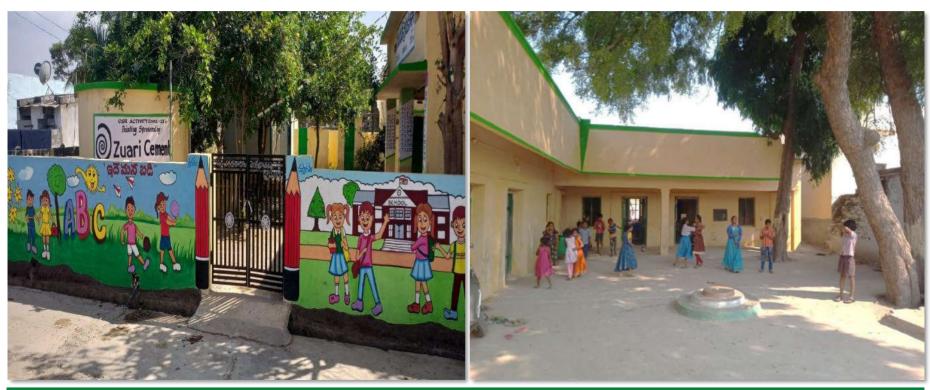

## ZUARI CEMENT LIMITED CSR REPORT- FY2022-23

Renovation and Wall Paintings at Govt School

Development of Aanganwadi Centre

Motor Driving Training to Local Youths

Construction of RCC Road at Dondapadu Village