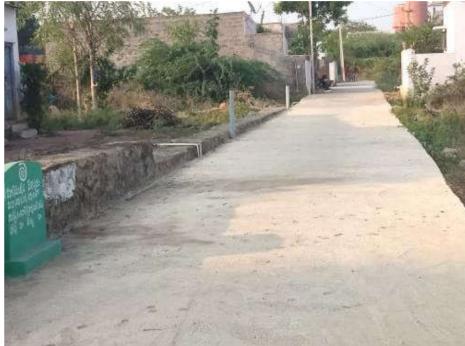

#### CSR Initiatives @ Solapur

Infrastructure Development: Cement Benches & RCC Road

#### झुआरी कंपनीने बनवून दिला शिंगडगावमध्ये सिमेंट रस्ता

दक्षिण सोलापूर: दक्षिण सोलापूर तालुक्यातील शिंगहगाव येथे झुआरी सिमेंट लिमिटेड कंपनीकडन ५०० मीटर सिमेंट रस्ता करून दिला रस्त्याचे कंपनीचे प्लांट हेड दीपक कक्कर यांच्या हस्ते उद्घाटन करण्यात आले. कार्यक्रमास असिस्टंट मॅनेजर (एच.आर.) अमोल जाधव, सीनियर मॅनेजर सभाष दास नितेश पिद्रकर, माजी उपसरपंच विभीषण पाटील, भूषण पात्रुहे, माजी तंटामुक्त अध्यक्ष हनुमंत भीमनवरू माजी उपसरपंच धर्माण्णा कोरे माजी सरपंच इरण्णा बहुरे, ग्रामपंचायत सदस्य मल्लिनाथ भिमण्णवस आदी उपस्थित होते