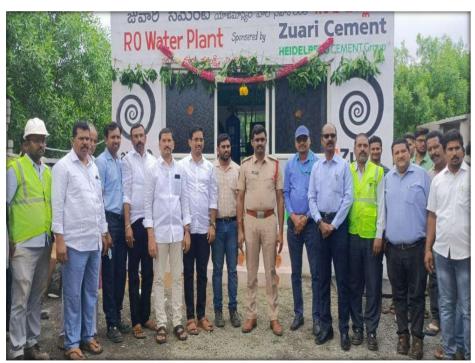

శ్రీనివాసరావు, గిరి తదితరులు పాల్గొన్నారు.

#### పాడి ద్వారా ఆదాయం పెంచుకోవాలి



మాట్లాదుతున్న జిల్లా పతుసంవర్థక శాఖ అభికాలి డాక్టర్ శ్రీనివాసరావు

హుజూర్నగర్ (చింతలపాలెం): రైతులు వ్యవ సాయంతో పాటు పాడి ద్వారా కూడా ఆదాయం పెంచుకోవాలని జిలా పశునంరక శాఖ అధికారి డాకర్ శ్రీనివాసరావు నూచిం దారు. చింతలపాలే మండలం దొండపాడులో స్థామవారం జిలా పశు సంవరక శాఖ, సీడ్ స్వచ్చంద సంస్థల ఆధ్వర్యంలో నిర్వహించిన ఉచిత వశు వైద్యశిబిరాన్ని ఆయన ప్రారంభిం చి మాట్లాడారు. పశువుల ఆరోగ్యం కాపాడు ఆదాయం పెరుగుతుందని చెప్పారు. కార్యక్ర మంలో ఎంబీబీ కె. వెంకటరెడ్డి, నర్బంచ్ పద్దు, జువారి సీమెంట్ పరిశ్రమ అధికారులు గోపాల కృష్ణ మూర్తి, పద్మసింగ్ పాటిల్, పిళ్లి, న్వచ్చంద నంపై నీతుఓ నాగణ్రహ్మణారి, పశు వైద్యులు మధు, ఉషారాణి పాల్గొన్నారు.

### CSR Initiatives @ Yerraguntla





Rural Health Camps

#### CSR Initiatives @ Yerraguntla





RO Water Plant at Peddanapadu Village

#### CSR Initiatives @ Solapur





Skill Development Training for Rural Women and Cycle Bank for Girl Students

#### CSR Initiatives @ Solapur





Infrastructure Development: Cement Benches & RCC Road

#### CSR Initiatives @ Solapur



#### झुआरी सिमेंट कंपनीकडून दहा सायकलींचे वाटप

संचार वृत्तसेवा

शिंगडगाव, दि. नवजीवन ग्रामविकास तरुण मंडळ संचलित. स्वामी विवेकानंद हायस्कल शिंगडगाव येथे झआरी सिमेंट कंपनीकडन सामाजिक बांधिलकी जपण्याच्या उद्देशाने प्रशालेतील गरीब व होतकरू मर्लीना १० सायकलींचे वाटप करण्यात आले. याप्रसंगी गट शिक्षणधिकारी पाथरुटकर अध्यक्षस्थानी होते. वळसंग केंद्राचे केंद्रप्रमख देविदास वाघमोडे, जुआरी उद्योग समृहाचे प्रकल्प अधिकारी दीपक कवकर. व्यवस्थापक अमोल जाधव,

कौस्त्भ काळे, रुद्रमनी, गावचे २२- सरपंच शंकर चव्हाण, उपसरपंच विभीषण पाट