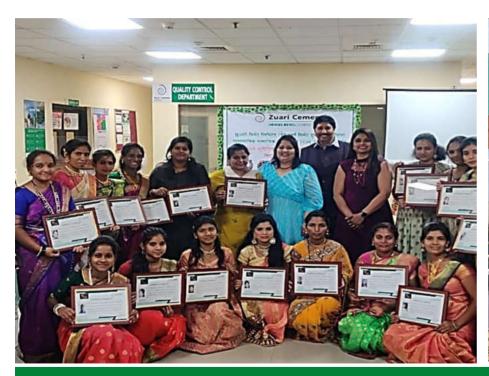

#### CSR Initiatives @ Solapur

Skill Development Training for Rural Women and Cycle Bank for Girl Students