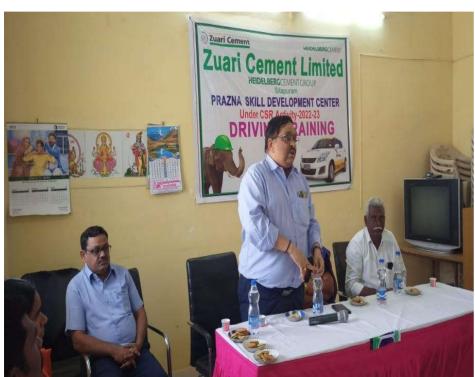

#### CSR Budget (FY23) and Expenditure (Apr'22 to Mar'23)

| -ıgures ın | MINK |
|------------|------|
|------------|------|

| S. No            | CSR project or activity identified                                                                                                                                                             | Sector in which the project is covered | Projects or programs Local area or other | Budget Apr 2022 -<br>Mar 2023 | Amount spent on the projects or programs |
|------------------|------------------------------------------------------------------------------------------------------------------------------------------------------------------------------------------------|----------------------------------------|------------------------------------------|-------------------------------|------------------------------------------|
| Education Budget |                                                                                                                                                                                                |                                        |                                          |                               | 6.93                                     |
| 1                | Expenditure towards Students in our schools coming from Nearby Villages                                                                                                                        | Education                              | Yerraguntala, Sitapuram                  | 13.03                         | 4.27                                     |
| 2                | Scholarship to students and Distribution of educational kits                                                                                                                                   | Education                              | Yerraguntala, Sitapuram                  | 0.55                          | 0.13                                     |
| 3                | Providing support to other schools infrastructure such as Desks & Benches etc & Providing infrastructure support to schools such as rehabilitation of schools, construction of rooms, boundary | Education                              | Yerraguntala, Sitapuram, Solapur, Cochin | 1.92                          | 0.98                                     |
| 4                | Development of Infrastructure for Anganwadi centres at nearby villages & computer teacher                                                                                                      | Education                              | Sitapuram, Solapur, CGU                  | 0.74                          | 1.55                                     |
| Health           | Care Budget                                                                                                                                                                                    |                                        |                                          | 3.34                          | 3.31                                     |
| 5                | Organising Health check up camps including deployment of mobile van and provision of medicines                                                                                                 | Health Care                            | Yerraguntala, Sitapuram, Cochin          | 0.78                          | 1.09                                     |
| 6                | Free Medicine Distribution through Health Centre & Support for Village ambulance                                                                                                               | Health Care                            | Yerraguntala, Sitapuram, Solapur, Cochin | 2.48                          | 2.22                                     |
| 7                | Support for Village ambulance                                                                                                                                                                  | Health Care                            | CGU                                      | 0.08                          | -                                        |
| Skill D          | evelopment Budget                                                                                                                                                                              |                                        |                                          | 1.88                          | 1.80                                     |
| 8                | Operational Cost of Prazna Skill Development Training center                                                                                                                                   | Rural Development                      | Yerraguntala, Sitapuram, Solapur         | 1.88                          | 1.80                                     |
| Rural [          | Development Budget                                                                                                                                                                             |                                        |                                          | 13.55                         | 18.09                                    |
| 9                | Providing infrastructure like construction of Community Hall, water tank, roads, public toilet and bus stand etc.                                                                              | Rural Development                      | Yerraguntala, Sitapuram, Solapur, CGU    | 10.93                         | 13.46                                    |
| 10               | Providing Drinking Water facilities                                                                                                                                                            | Rural Development                      | Yerraguntala, Sitapuram, Solapur         | 0.20                          | 1.99                                     |
| 11               | Promotion of Sports in School and for Youth in nearby villages                                                                                                                                 | Rural Development                      | Sitapuram                                | 0.70                          | 0.17                                     |
| 12               | Community contingency fund                                                                                                                                                                     | Rural Development                      | Yerraguntala, Sitapuram                  | 1.72                          | 2.48                                     |
| Total E          | Budget                                                                                                                                                                                         |                                        |                                          | 35.01                         | 30.13                                    |