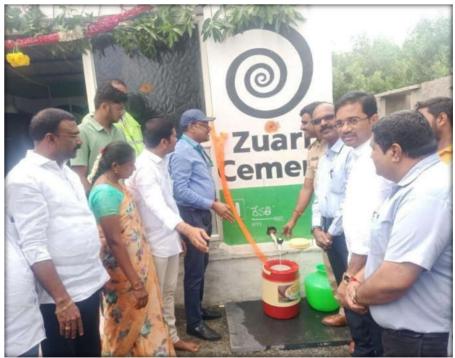

రీనివాసరావు, గిరి తదితరులు పాల్గొన్నారు.

#### పాడి ద్వారా ఆదాయం పెంచుకోవాలి



మాట్లాదుతున్న జిల్లా పతుసంవర్థక శాఖ అభికాలి డాక్టర్ శ్రీనివాసరావు

హుజూర్నగర్ (చింతలపాలెం): రైతులు వ్యవ సాయంతో పాటు పాడి ద్వారా కూడా ఆదాయం పెంచుకోవాలని జిలా పశునంరక శాఖ అధికారి డాకర్ శ్రీనివాసరావు నూచిం దారు. చింతలపాలే మండలం దొండపాడులో స్థామవారం జిలా పశు సంవరక శాఖ, సీడ్ స్వచ్చంద సంస్థల ఆధ్వర్యంలో నిర్వహించిన ఉచిత వశు వైద్యశిబిరాన్ని ఆయన ప్రారంభిం చి మాట్లాడారు. పశువుల ఆరోగ్యం కాపాడు ఆదాయం పెరుగుతుందని చెప్పారు. కార్యక్ర మంలో ఎంబీబీ కె. వెంకటరెడ్డి, నర్బంచ్ పద్దు, జువారి సీమెంట్ పరిశ్రమ అధికారులు గోపాల కృష్ణ మూర్తి, పద్మసింగ్ పాటిల్, పిళ్లి, న్వచ్చంద నంపై నీతుఓ నాగణ్రహ్మణారి, పశు వైద్యులు మధు, ఉషారాణి పాల్గొన్నారు.

### CSR Initiatives @ Yerraguntla





Rural Health Camps

#### CSR Initiatives @ Yerraguntla





RO Water Plant at Peddanapadu Village

#### CSR Initiatives @ Solapur





Skill Development Training for Rural Women and Cycle Bank for Girl Students

#### CSR Initiatives @ Solapur





Infrastructure Development: Cement Benches & RCC Road

#### CSR Initiatives @ Solapur



#### झुआरी सिमेंट कंपनीकडून दहा सायकलींचे वाटप

संचार वृत्तसेवा

शिंगडगाव, दि. नवजीवन ग्रामविकास तरुण मंडळ संचलित. स्वामी विवेकानंद हायस्कल शिंगडगाव येथे झआरी सिमेंट कंपनीकडन सामाजिक बांधिलकी जपण्याच्या उद्देशाने प्रशालेतील गरीब व होतकरू मर्लीना १० सायकलींचे वाटप करण्यात आले. याप्रसंगी गट शिक्षणधिकारी पाथरुटकर अध्यक्षस्थानी होते. वळसंग केंद्राचे केंद्रप्रमख देविदास वाघमोडे, जुआरी उद्योग समृहाचे प्रकल्प अधिकारी दीपक कवकर. व्यवस्थापक अमोल जाधव,

कौस्त्भ काळे, रुद्रमनी, गावचे २२- सरपंच शंकर चव्हाण, उपसरपंच विभीषण पाटील