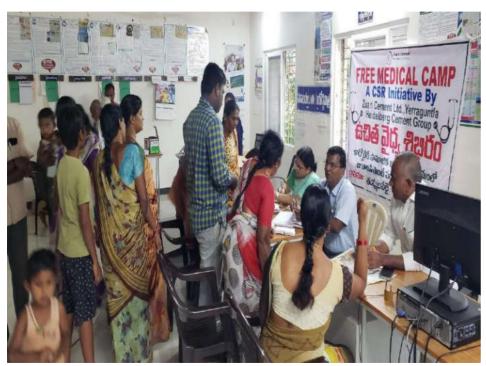

ు, రమేష్, శేషగిరి, శేఖర్, వీరబాబు, శ్రీనాథ్, వెంకన్న, తుమ్మ శ్రీనివాసరావు, గిరి తదితరులు పాల్గొన్నారు.

#### పాడి ద్వారా ఆదాయం పెంచుకోవాలి



మాట్లాదుతున్న జిల్లా పతుసంవర్థక శాఖ అభికాలి డాక్టర్ శ్రీనివాసరావు

హుజూర్నగర్ (చింతలపాలెం): రైతులు వ్యవ సాయంతో పాటు పాడి ద్వారా కూడా ఆదాయం పెంచుకోవాలని జిలా పశునంరక శాఖ అధికారి డాకర్ శ్రీనివాసరావు నూచిం దారు. చింతలపాలే మండలం దొండపాడులో స్థామవారం జిలా పశు సంవరక శాఖ, సీడ్ స్వచ్చంద సంస్థల ఆధ్వర్యంలో నిర్వహించిన ఉచిత వశు వైద్యశిబిరాన్ని ఆయన ప్రారంభిం చి మాట్లాడారు. పశువుల ఆరోగ్యం కాపాడు ఆదాయం పెరుగుతుందని చెప్పారు. కార్యక్ర మంలో ఎంబీబీ కె. వెంకటరెడ్డి, నర్బంచ్ పద్దు, జువారి సీమెంట్ పరిశ్రమ అధికారులు గోపాల కృష్ణ మూర్తి, పద్మసింగ్ పాటిల్, పిళ్లి, న్వచ్చంద నంపై నీతుఓ నాగణ్రహ్మణారి, పశు వైద్యులు మధు, ఉషారాణి పాల్గొన్నారు.

### CSR Initiatives @ Yerraguntla





Rural Health Camps

#### CSR Initiatives @ Yerraguntla





RO Water Plant at Peddanapadu Village

#### CSR Initiatives @ Solapur





Skill Development Training for Rural Women and Cycle Bank for Girl Students

#### CSR Initiatives @ Solapur





Infrastructure Development: Cement Benches & RCC Road

#### CSR Initiatives @ Solapur



#### झुआरी सिमेंट कंपनीकडून दहा सायकलींचे वाटप

संचार वृत्तसेवा

शिंगडगाव, दि. नवजीवन ग्रामविकास तरुण मंडळ संचलित. स्वामी विवेकानंद हायस्कल शिंगडगाव येथे झआरी सिमेंट कंपनीकडन सामाजिक बांधिलकी जपण्याच्या उद्देशाने प्रशालेतील गरीब व होतकरू मर्लीना १० सायकलींचे वाटप करण्यात आले. याप्रसंगी गट शिक्षणधिकारी पाथरुटकर अध्यक्षस्थानी होते. वळसंग केंद्राचे केंद्रप्रमख देविदास वाघमोडे, जुआरी उद्योग समृहाचे प्रकल्प अधिकारी दीपक कवकर. व्यवस्थापक अमोल जाधव,

कौस्त्भ काळ