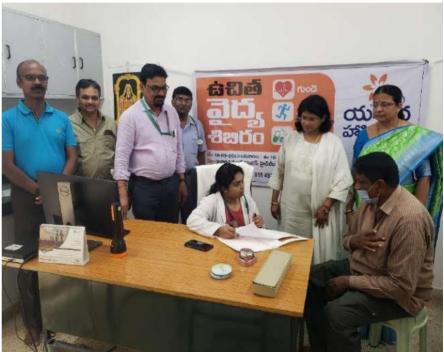

రమేష్, శేషగిరి, శేఖర్, వీరబాబు, శ్రీనాథ్, వెంకన్న, తుమ్మ శ్రీనివాసరావు, గిరి తదితరులు పాల్గొన్నారు.

#### పాడి ద్వారా ఆదాయం పెంచుకోవాలి



మాట్లాదుతున్న జిల్లా పతుసంవర్థక శాఖ అభికాలి డాక్టర్ శ్రీనివాసరావు

హుజూర్నగర్ (చింతలపాలెం): రైతులు వ్యవ సాయంతో పాటు పాడి ద్వారా కూడా ఆదాయం పెంచుకోవాలని జిలా పశునంరక శాఖ అధికారి డాకర్ శ్రీనివాసరావు నూచిం దారు. చింతలపాలే మండలం దొండపాడులో స్థామవారం జిలా పశు సంవరక శాఖ, సీడ్ స్వచ్చంద సంస్థల ఆధ్వర్యంలో నిర్వహించిన ఉచిత వశు వైద్యశిబిరాన్ని ఆయన ప్రారంభిం చి మాట్లాడారు. పశువుల ఆరోగ్యం కాపాడు ఆదాయం పెరుగుతుందని చెప్పారు. కార్యక్ర మంలో ఎంబీబీ కె. వెంకటరెడ్డి, నర్బంచ్ పద్దు, జువారి సీమెంట్ పరిశ్రమ అధికారులు గోపాల కృష్ణ మూర్తి, పద్మసింగ్ పాటిల్, పిళ్లి, న్వచ్చంద నంపై నీతుఓ నాగణ్రహ్మణారి, పశు వైద్యులు మధు, ఉషారాణి పాల్గొన్నారు.

### CSR Initiatives @ Yerraguntla





Rural Health Camps

#### CSR Initiatives @ Yerraguntla





RO Water Plant at Peddanapadu Village

#### CSR Initiatives @ Solapur





Skill Development Training for Rural Women and Cycle Bank for Girl Students

#### CSR Initiatives @ Solapur





Infrastructure Development: Cement Benches & RCC Road

#### CSR Initiatives @ Solapur



#### झुआरी सिमेंट कंपनीकडून दहा सायकलींचे वाटप

संचार वृत्तसेवा

शिंगडगाव, दि. नवजीवन ग्रामविकास तरुण मंडळ संचलित. स्वामी विवेकानंद हायस्कल शिंगडगाव येथे झआरी सिमेंट कंपनीकडन सामाजिक बांधिलकी जपण्याच्या उद्देशाने प्रशालेतील गरीब व होतकरू मर्लीना १० सायकलींचे वाटप करण्यात आले. याप्रसंगी गट शिक्षणधिकारी पाथरुटकर अध्यक्षस्थानी होते. वळसंग केंद्राचे केंद्रप्रमख देविदास वाघमोडे, जुआरी उद्योग समृहाचे प्रकल्प अधिकारी दीपक कवकर. व्यवस्थापक अमोल जाधव,

कौस्त्भ काळे,