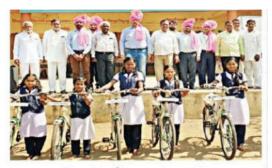

#### CSR Initiatives @ Solapur

Skill Development Training for Rural Women and Cycle Bank for Girl Students

#### झुआरी सिमेंट कंपनीकडून दहा सायकलींचे वाटप

संचार वृत्तसेवा

शिंगडगाव, दि. नवजीवन ग्रामविकास तरुण मंडळ संचलित. स्वामी विवेकानंद हायस्कल शिंगडगाव येथे झआरी सिमेंट कंपनीकडन सामाजिक बांधिलकी जपण्याच्या उद्देशाने प्रशालेतील गरीब व होतकरू मर्लीना १० सायकलींचे वाटप करण्यात आले. याप्रसंगी गट शिक्षणधिकारी पाथरुटकर अध्यक्षस्थानी होते. वळसंग केंद्राचे केंद्रप्रमख देविदास वाघमोडे, जुआरी उद्योग समृहाचे प्रकल्प अधिकारी दीपक कवकर. व्यवस्थापक अमोल जाधव,

कौस्त्भ काळे, रुद्रमनी, गावचे २२- सरपंच शंकर चव्हाण, उपसरपंच विभीषण पाटील, संस्थेचे संचालक श्रीशैल भीमणवरू, तंटामक्त अध्यक्ष ईरय्या स्वामी उपस्थित

> यावेळी संस्थेचे अध्यक्ष बाळे. पतसंस्थेचे संचालक सभाष भीमणवरू यांनी मान्यवरांचे स्वागत केले. यावेळी पाचवी ते दहावीच्या दहा विद्यार्थिनींना त्यांचा पालकांच्या उपस्थितीत सायकलींचे वाटप करण्यात आले. कार्यक्रमाचे सत्रसंचालन विजय बाळगी यांनी केले.

#### तरुण भारत 🖼

होटगी : झुआरी सिमेट कंपनीच्यावीते एसव्हीसीएस प्रशासेतील विद्यार्थिनींना सायकर्तीचे वाटप करताना मल्लिकार्जन शिवाचार्य महास्वामी वासतपस्वी चन्नयोगीराजेंद्र शिवाचार्य, चिटगुष्पा शिवाचार्य, सुनतानपुरचे शिवाचार्य, शांतव्या स्वामी, शशिकांत रामपुरे आदी

प्रशालेत झुआरी सिमेंट कंपनीच्या शिवाधार्य, सुलतानपुरचे शिवाचार्य,

करण्यात आले. याप्रसंगी डोटगी शशिकांत नारायण शेट्टी, शालेय आले. श्री बृहन्मठ होटगी संस्वेच्या मक्षचे नतन मठापीपती बानतपस्वी समिती सदस्य रेवणसिद्ध पटणे या स्तरावर धेण्यात आलेल्या कळाडी येबील एस.की.सी.एस. चन्नयोगिराजेंड शिवाचार्य चिटगप्पा मान्यदर्शचा सरकार करण्यात आला. स्पर्येत अजिंक्यपद मिछवित्याबद्दल शांतच्या स्वामी, संचालक शशीकांत मुख्य कार्यकारी अधिकारी दिलीप गौरविण्यात आले. वाप्रसंगी संस्थेच्या बहन्मठ डोटगी संचलित रामपरे पंचायत समिती दक्षिण स्वामी यांच्या संकल्पनेतून वैंकेच्या माध्यमातून चालविण्यात येणाऱ्या एस की सी एस होटगी प्रशालत सोलापर गटिशक्षणाधिकारी भन्हारी अंतर्गत झआरी सिमेंट फेंक्टरीमार्फत ५९ शाखा ५० व ५२ वी बोर्डाच्या लिंग्द्रपप तपोरल योगिराजेंद्र बनसोहे शिक्षण दिस्तार अधिकारी प्रशालेतील गरीब व होतकरू शिवाचार्य महास्वामीजीच्या ५ व्या राजशेखर नागणसरे होटगी केंद्रप्रमख विद्यार्थीनीना ५ लाख ३० हजार पण्याराधनानिभित्त महास्वामीजीच्या नागच्या स्वामी, झुआरी सिमेंट रुपये खर्चून ५० व ५९ वी च्या प्राचार्य महातेल कौतनी पर्यवेक्षक प्रतिमेचे पूजन श्री श्री श्री 900८ फॅक्टरीचे अधिकारी दिवक कक्कर २० विद्यार्थीनीना महास्वामीजी । महादेव वांगीकर तंत्र विद्याग प्रमुख पपुड़ों, मिलकार्ज़न विश्वाराध्य रुद्रमुनी आराध्य सतीश बींपरे झुआरी फेंक्टरीचे अधिकारी यांच्या केदार गंगडे प्राध्यापक प्राध्यापिका शिवाधार्य महास्वामीजीच्या हस्ते नितेज पिदरकर कौस्तम काळे. हस्ते सायकतीचे वाटप करण्यात शिक्षक कर्मचारी उपस्थित होते.