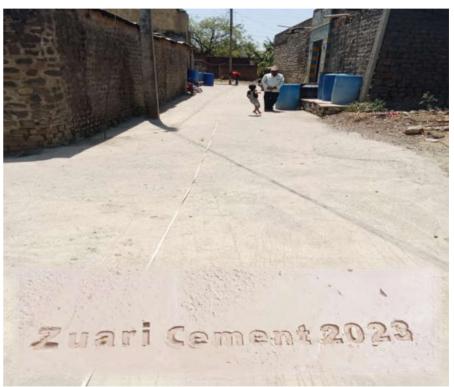

#### CSR Initiatives @ Solapur

Infrastructure Development: Cement Benches & RCC Road