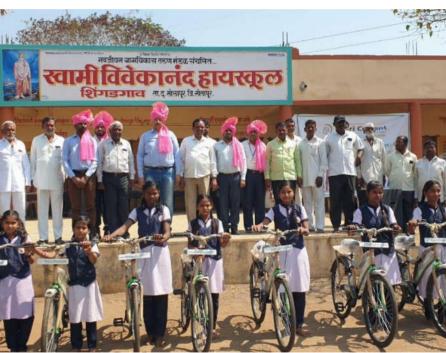

#### CSR Initiatives @ Solapur

Skill Development Training for Rural Women and Cycle Bank for Girl Students

#### झुआरी सिमेंट कंपनीकडून दहा सायकलींचे वाटप

संचार वृत्तसेवा

शिंगडगाव, दि. नवजीवन ग्रामविकास तरुण मंडळ संचलित. स्वामी विवेकानंद हायस्कल शिंगडगाव येथे झआरी सिमेंट कंपनीकडन सामाजिक बांधिलकी जपण्याच्या उद्देशाने प्रशालेतील गरीब व होतकरू मर्लीना १० सायकलींचे वाटप करण्यात आले. याप्रसंगी गट शिक्षणधिकारी पाथरुटकर अध्यक्षस्थानी होते. वळसंग केंद्राचे केंद्रप्रमख देविदास वाघमोडे, जुआरी उद्योग समृहाचे प्रकल्प अधिकारी दीपक कवकर. व्यवस्थापक अमोल जाधव,