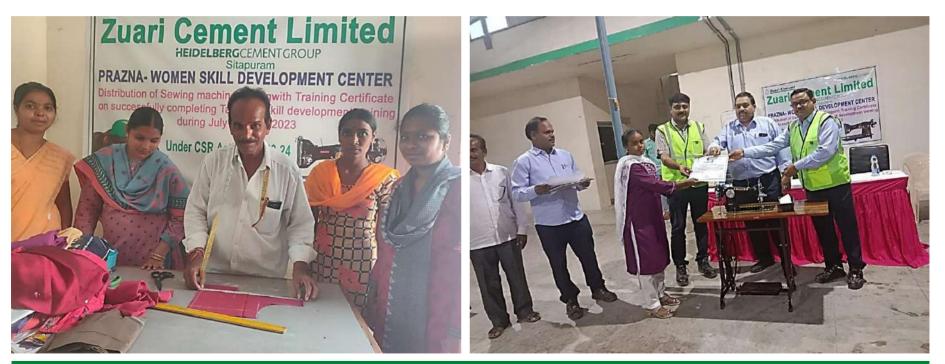

### CSR Initiatives @ Sitapuram

Tailoring Training to Rural Women

Board Meeting - CSR | Vimal Jain | 28.05.2024