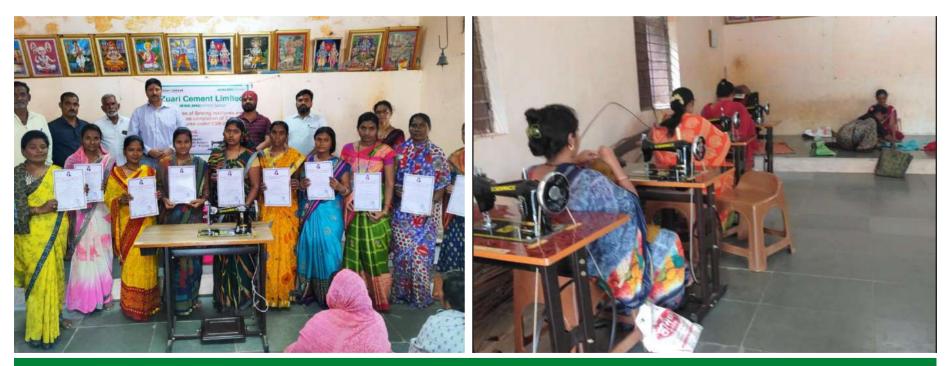

### CSR Initiatives @ Sitapuram

Tailoring Training to Rural Women

Board Meeting - CSR | Vimal Jain | 28.05.2024

### Skill Development Training for Rural Women