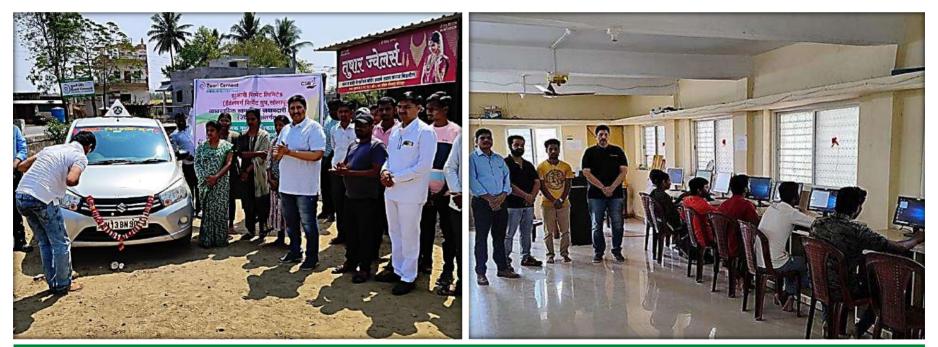

### CSR Initiatives @ Solapur

Motor driving and Computer training to rural youths