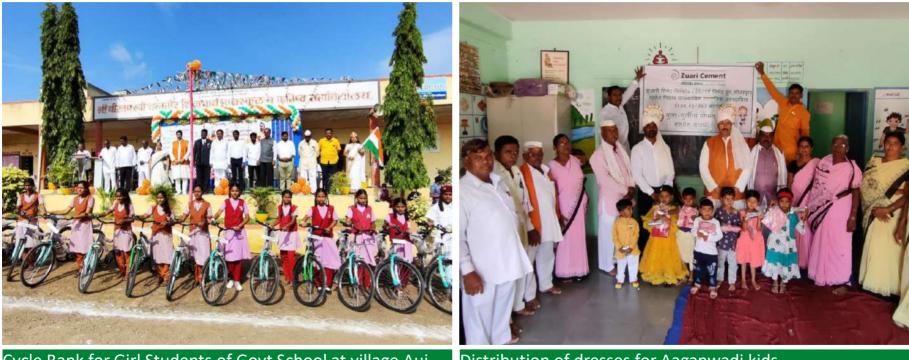

### CSR Initiatives @ Solapur

Cycle Bank for Girl Students of Govt School at village Auj Distribution

Distribution of dresses for Aaganwadi kids